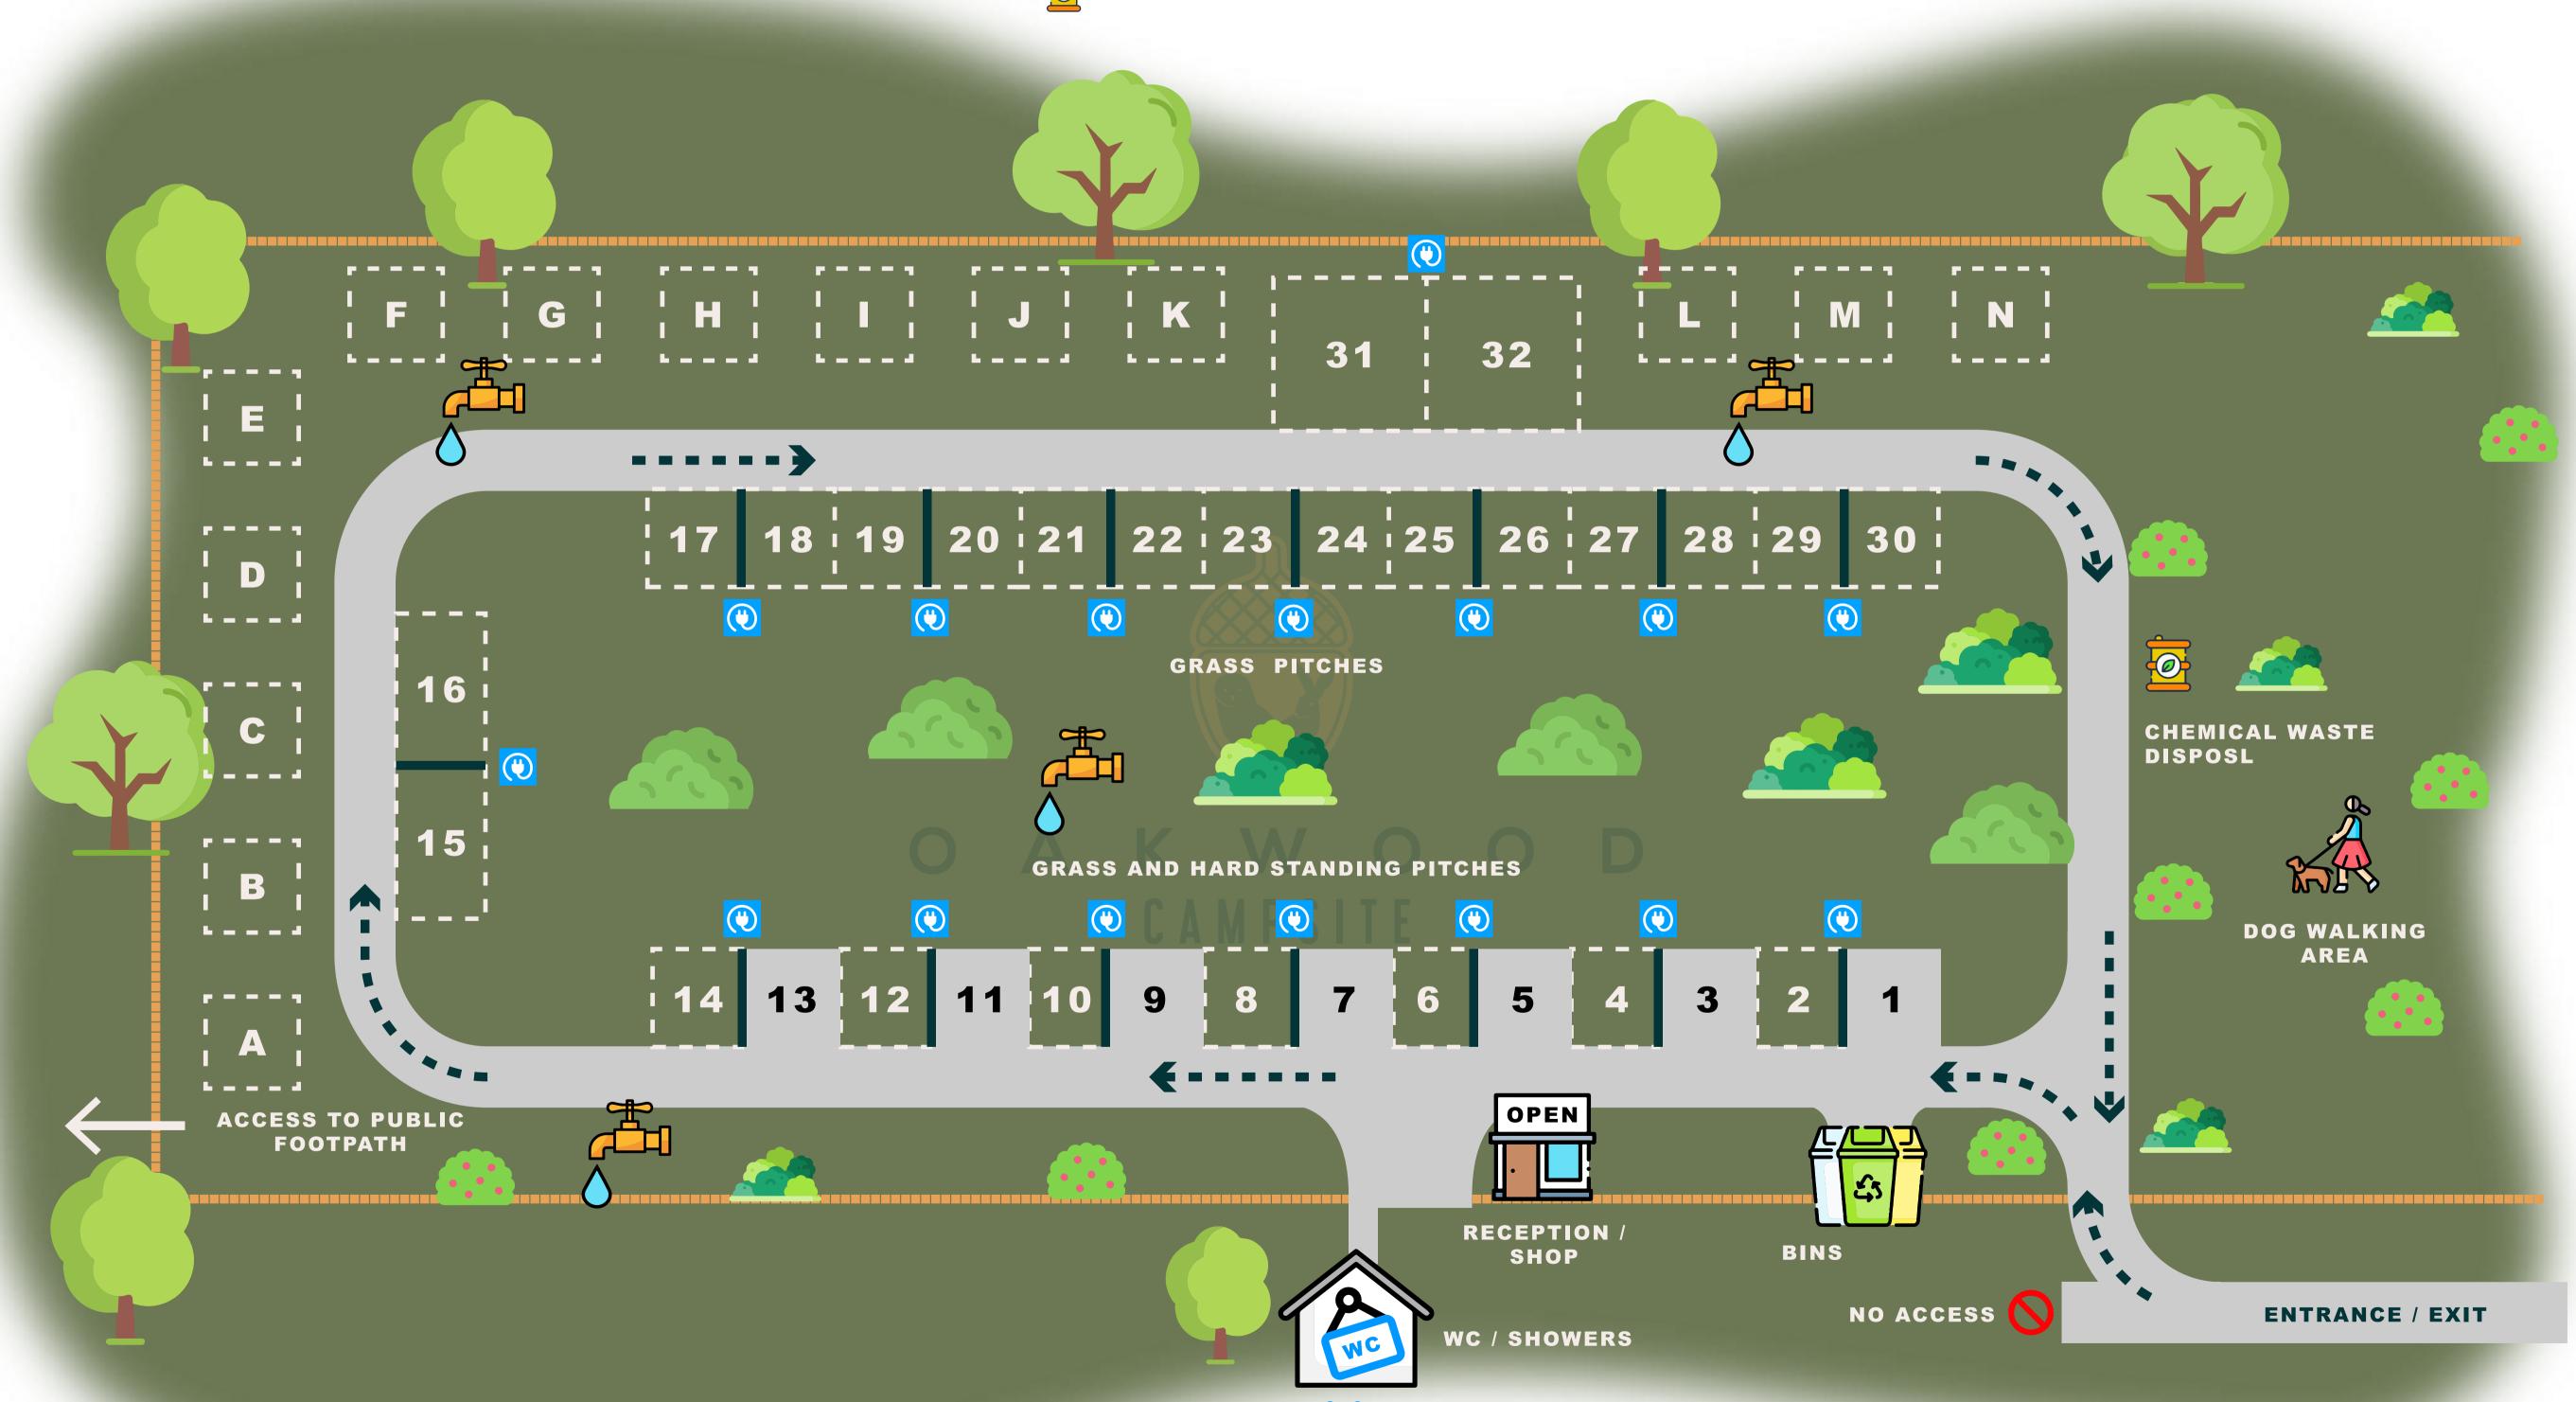

## PITCH INFORMATION

#### **ELECTRIC PITCHES:**

HARD STANDING PITCHES, APPROX 9M X 9M - 1, 3, 5, 7, 9, 11, 13 STANDARD GRASS PITCHES, APPROX 9M X 9M LARGE GRASS PITCHES, APPROX 9M X 15M - 15 & 16 XL GRASS PITCHES, APPROX 15M X 15M - 31 & 32

### **NON ELECTRIC PITCHES:**

STANDARD GRASS CAMPING PITCHES, APPROX 9M X 9M - A, B, C, D, E, F, G, H, I, J, K, L, M, N

# **FACILITIES**

WC / SHOWERS

RECEPTION & SHOP

WATER STATIONS

BIN STORE

DOG WALKING AREA

(1) 16AMP BLUE PLUG POWER POINTS

CHEMICAL WASTE DISPOSAL

## **GENERAL INFORMATION**

SHOP/OFFICE HOURS: 8AM - 10AM AND 5PM - 6PM OUT OF HOURS CONTACT NUMBER: 07355 291 699 ARRIVALS STRICTLY AFTER 1:30PM DEPARTURES STRICTLY BEFORE 11AM PLEASE BE CONSIDERATE AND KEEP NOISE TO A MINIMUM AFTER 10PM PLEASE FOLLOW ONE WAY SYSTEM ON SITE